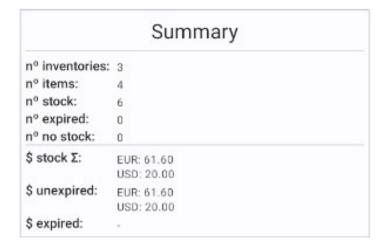

## 2.1 Summary in the statistics

An overall summary is now displayed at the beginning of the statistics.